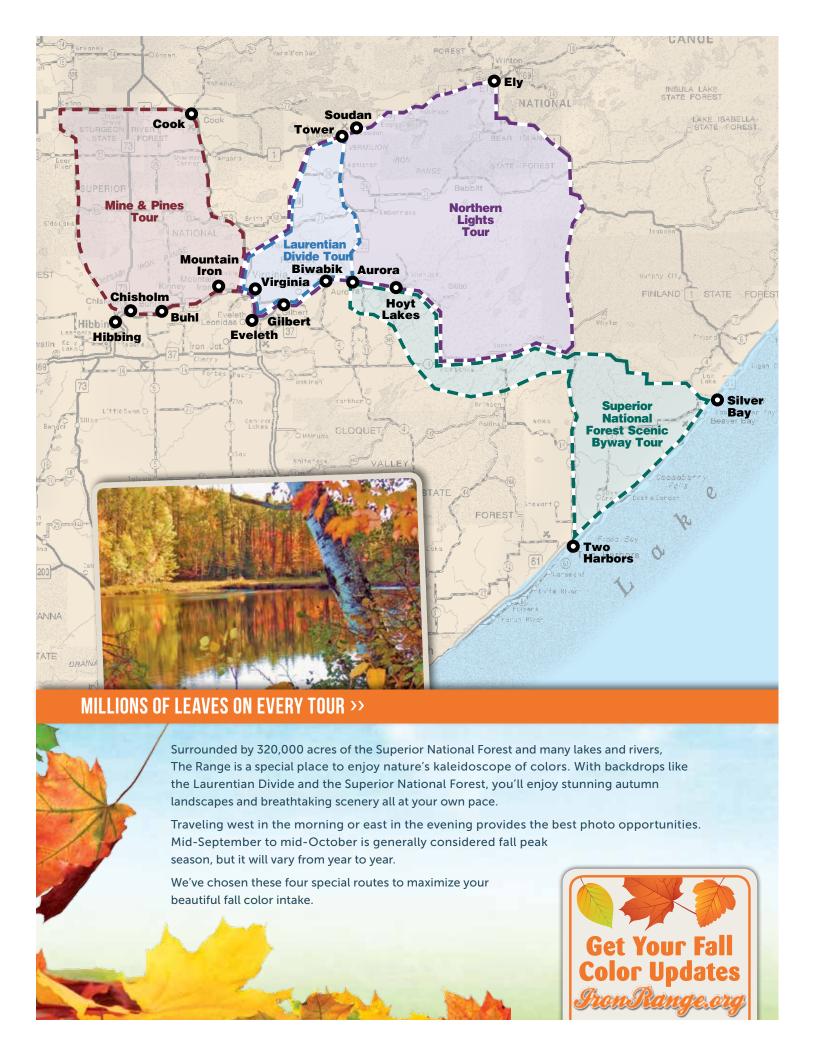

# Mines & Pines Tour

#### DON'T MISS THESE GREAT ATTRACTIONS ALONG THE WAY!

A- Minnesota Discovery Center-Chisholm

B- Greyhound Bus Museum- Hibbing

#### **BEST CHANCE AT SEEING WILDLIFE:**

- C- McCarthy Beach State Park-Side Lake
- D- Laurentian Divide-Virginia

#### SEE FOR MILES AND MILES:

E- Hull Rust Mahoning Mineview-Hibbing

TAKE A WALK:

F- Big Aspen Recreation Area-Virginia

STEP BACK IN TIME:

G- Mt. Iron Park & Mineview-Mt. Iron