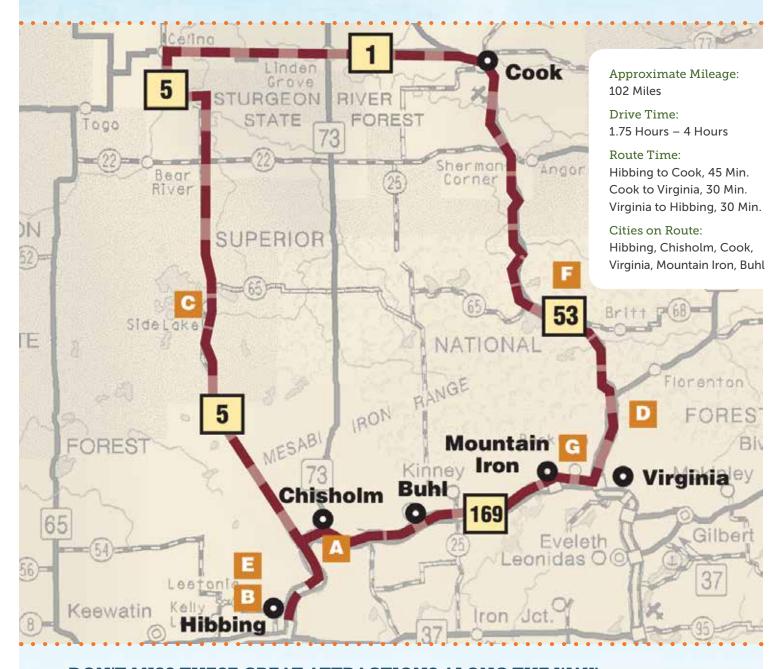

# Laurentian Divide Tour

#### DON'T MISS THESE GREAT ATTRACTIONS ALONG THE WAY!

A- Pike River Dam-Tower

B- Giants Ridge Golf & Ski Area-Biwabik

**BEST CHANCE AT SEEING WILDLIFE:** 

C- Giants Ridge Hiking Trails-Biwabik

#### SEE FOR MILES AND MILES:

D- Mineview in the Sky-Virginia

#### TAKE A WALK:

E- Laurentian Divide/Lookout Mountain-Virginia

#### STEP BACK IN TIME:

F- World's Largest Hockey Stick-Eveleth