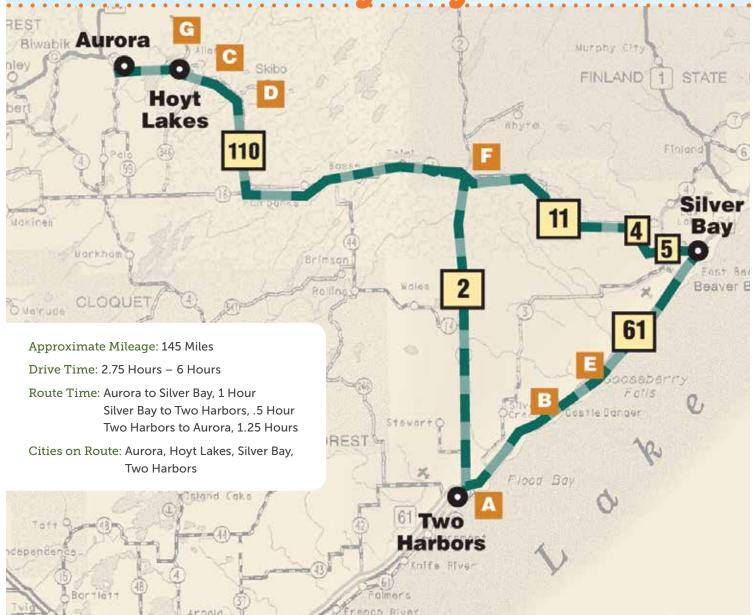

#### DON'T MISS THESE GREAT ATTRACTIONS ALONG THE WAY!

A- Iron Ore Docks-Two Harbors

B- Split Rock Lighthouse-Two Harbors

**BEST CHANCE AT SEEING WILDLIFE:** 

C- Bird Lake Recreation Area-Hoyt Lakes

SEE FOR MILES AND MILES:

D- Skibo Vista-Hoyt Lakes

TAKE A WALK:

E- Gooseberry Falls State Park-Two Harbors

F- White Pine Interpretive Trail-Toimi

STEP BACK IN TIME:

G- Longyear Drill Site-Hoyt Lakes