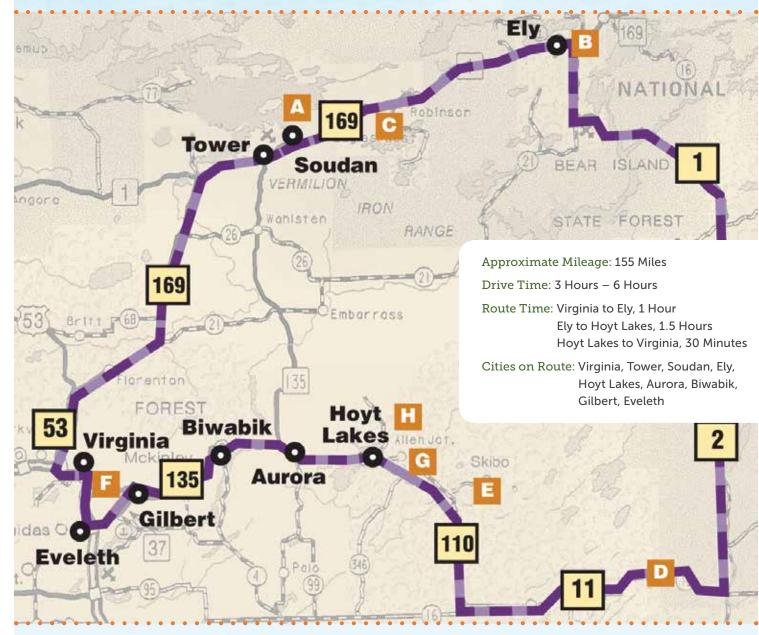

# **Northern Lights Tour**

#### DON'T MISS THESE GREAT ATTRACTIONS ALONG THE WAY!

A- Soudan Underground Mine State Park-Soudan

**B-** International Wolf Center-Ely

#### **BEST CHANCE AT SEEING WILDLIFE:**

C- Bear Head Lake State Park-Soudan

D- Superior National Forest Scenic Byway

#### SEE FOR MILES AND MILES:

E- Skibo Vista-Hoyt Lakes

F- Mineview in the Sky-Virginia

#### TAKE A WALK:

G- Bird Lake Recreation Area-Hoyt Lakes

#### STEP BACK IN TIME:

H- Longyear Drill Site-Hoyt Lakes

Superior National Forest Scenic Byway Tour